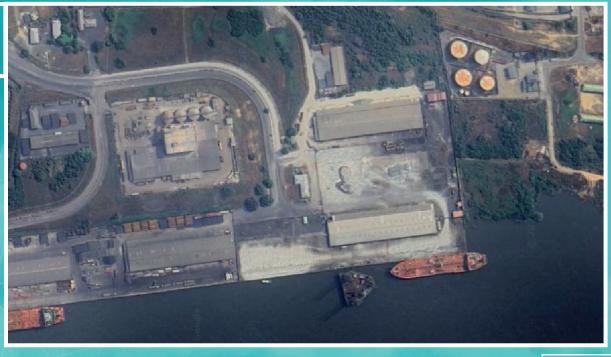

# **PORT** FACILITIES

**Intels**' ports facilities meet first-class standards and are tailored for each client's needs. The jetties are able to accommodate any type of vessels with a bearing loading capacity up to 12 tons per square meters. INTELS can address any type of cargo handling and port operations, from bulk cargo to heavy lift and overdimensional cargo, from liquid chemicals to containers.

|                  | ONNE F.O.T.   | ONNE F.L.T.  | WARRI   | CALABAR |
|------------------|---------------|--------------|---------|---------|
| JETTY            | 1,600 m       | 1,700 m      | 2,300 m | 380 m   |
| DRAFTS           | 8 - 10 - 12 m | 7 - 8 - 10 m | 6 – 7 m | 7 m     |
| BOUNDARY<br>AREA | 116 Ha        | 400 Ha       | 150 Ha  | 6 Ha    |