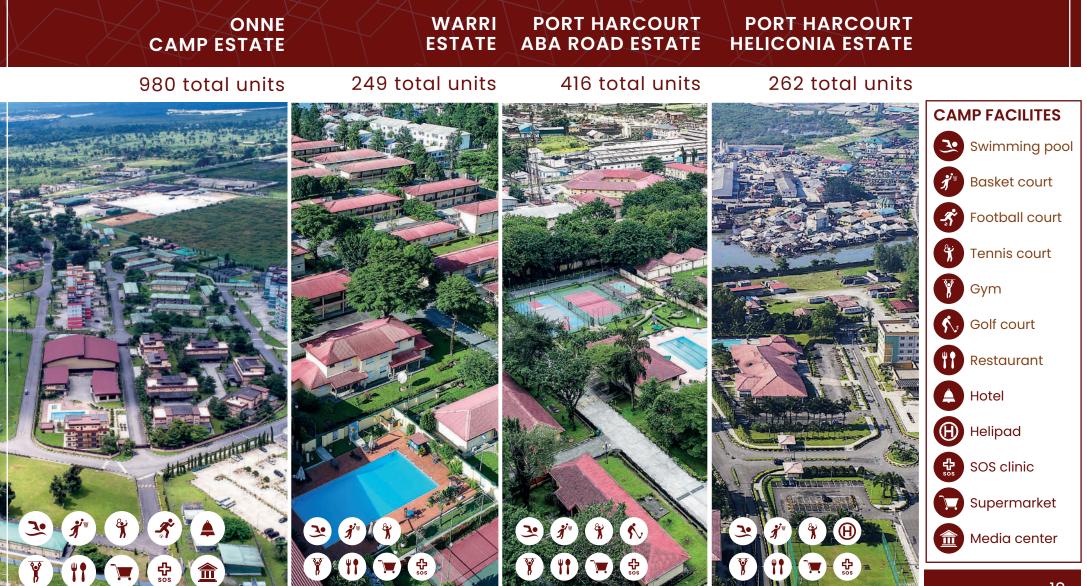

### Calabar Terminal

**ESTATE FACILITIES** 

**Intels Nigeria Limited** offers residential estates and services to its clients with 1,900 total units. The camps are strategically located close to the terminals and can ensure the highest safety and security standards.