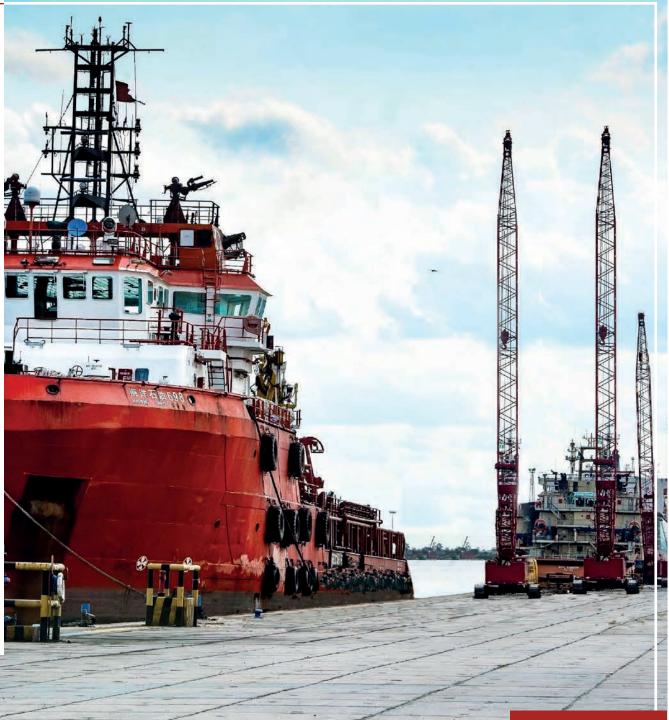

# **EQUIPMENT FLEET**

## Available for discharge / load operations at quay but not limited to.

#### F.O.T. TERMINAL JETTY:

1x Liebherr 550 – SWL 144Te (Mobile Harbour Crane) 2x Manitowoc 999 Series – SWL 250Te (Crawler Crane) Manitowoc 12000 and 777 Series with SWL 120Te and 180Te

#### **FLT TERMINAL JETTY:**

1x Liebherr 600 – SWL 208Te (Mobile Harbour Crane) 1x Manitowoc 999 Series – SWL 250Te (Crawler Crane) Manitowoc 12000 and 777 Series with SWL 120Te and 180Te

#### **ONNE GENERAL:**

Ix Terex AC250-01 – SWL 250Te (All Terrain Crane) Ix Grove GMK5220 – SWL 220Te (All Terrain Crane) 2x Grove GMK5130 – SWL 130Te (All Terrain Crane) Several Rough Terrain Cranes SWL from 30Te to 120Te Several Counterbalance Forklift SWL from 3Te to 32Te 4x Reachstackers 4x Pettibone (Pipe Handler)