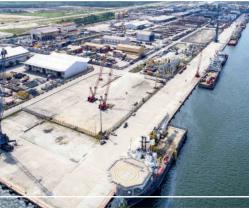

# **PORT** FACILITIES

**Intels**' ports facilities meet first-class standards and are tailored for each client's needs. The jetties are able to accommodate any type of vessels with a bearing loading capacity up to 12 tons per square meters. INTELS can address any type of cargo handling and port operations, from bulk cargo to heavy lift and overdimensional cargo, from liquid chemicals to containers.

|                  | ONNE F.O.T.   | ONNE F.L.T.  | WARRI   | CALABAR |
|------------------|---------------|--------------|---------|---------|
| JETTY            | 1,600 m       | 1,700 m      | 2,300 m | 380 m   |
| DRAFTS           | 8 - 10 - 12 m | 7 - 8 - 10 m | 6 – 7 m | 7 m     |
| BOUNDARY<br>AREA | 116 Ha        | 400 Ha       | 150 Ha  | 6 Ha    |

## Federal Ocean Terminal

# Federal Lighter Terminal