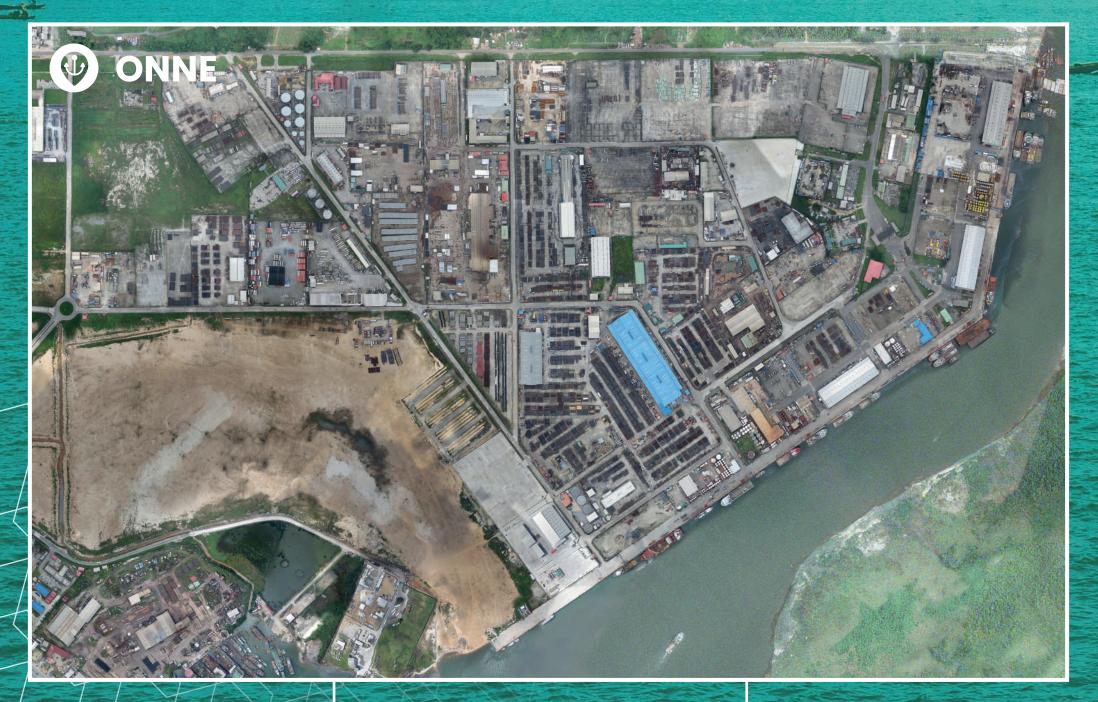

# **PORT** FACILITIES

**Intels**' ports facilities meet first-class standards and are tailored for each client's needs. The jetties are able to accommodate any type of vessels with a bearing loading capacity up to 12 tons per square meters. INTELS can address any type of cargo handling and port operations, from bulk cargo to heavy lift and overdimensional cargo, from liquid chemicals to containers.

|                  | ONNE F.O.T.   | ONNE F.L.T.  | WARRI   | CALABAR |
|------------------|---------------|--------------|---------|---------|
| JETTY            | 1,600 m       | 1,700 m      | 2,300 m | 380 m   |
| DRAFTS           | 8 - 10 - 12 m | 7 - 8 - 10 m | 6 – 7 m | 7 m     |
| BOUNDARY<br>AREA | 116 Ha        | 400 Ha       | 150 Ha  | 6 Ha    |