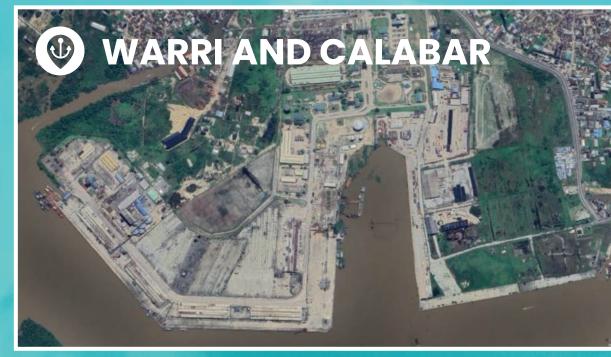

# **PORT** FACILITIES

**Intels**' ports facilities meet first-class standards and are tailored for each client's needs. The jetties are able to accommodate any type of vessels with a bearing loading capacity up to 12 tons per square meters. INTELS can address any type of cargo handling and port operations, from bulk cargo to heavy lift and overdimensional cargo, from liquid chemicals to containers.

|                  | ONNE F.O.T.   | ONNE F.L.T.  | WARRI   | CALABAR |
|------------------|---------------|--------------|---------|---------|
| JETTY            | 1,600 m       | 1,700 m      | 2,300 m | 380 m   |
| DRAFTS           | 8 - 10 - 12 m | 7 - 8 - 10 m | 6 – 7 m | 7 m     |
| BOUNDARY<br>AREA | 116 Ha        | 400 Ha       | 150 Ha  | 6 Ha    |