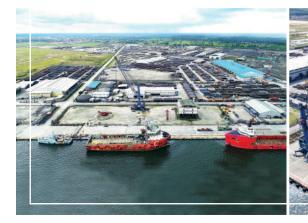

#### intels INTELS: at a glance

🕲 🔍 🖶 Warri Estate

Port Harcourt, Heliconia Estate
Port Harcourt, Aba Road Estate

PORT FACILITIES
PORT SERVICES
ESTATE FACILITIES
CONTAINER TERMINAL
GENERAL SERVICES
CATERING

Calabar Port Complex 🔮 🔂 🎰 🔘

Onne Camp Estate 🗐 🔘 🖱 Onne Port Federal Ocean Terminal 🔮 🔂 🎰 🔘 Onne Port Federal Lighter Terminal 🚳 🔂 📩 🔘

**Intels Nigeria Ltd.** provides comprehensive integrated logistics services, operating prominent Government owned free zones in Nigeria.

# **PORT** FACILITIES

**Intels**' ports facilities meet first-class standards and are tailored for each client's needs. The jetties are able to accommodate any type of vessels with a bearing loading capacity up to 12 tons per square meters. INTELS can address any type of cargo handling and port operations, from bulk cargo to heavy lift and overdimensional cargo, from liquid chemicals to containers.