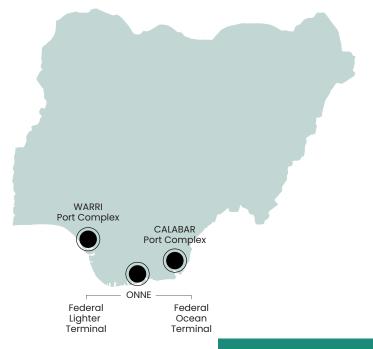

#### intels INTELS: at a glance

🕲 🔍 🖶 Warri Estate

Port Harcourt, Heliconia Estate
Port Harcourt, Aba Road Estate

PORT FACILITIES
PORT SERVICES
ESTATE FACILITIES
CONTAINER TERMINAL
GENERAL SERVICES
CATERING

Calabar Port Complex 🔮 🔂 🎰 🔘

Onne Camp Estate 🗐 🔘 🖱 Onne Port Federal Ocean Terminal 🔮 🔂 🎰 🔘 Onne Port Federal Lighter Terminal 🚳 🔂 📩 🔘

**Intels Nigeria Ltd.** provides comprehensive integrated logistics services, operating prominent Government owned free zones in Nigeria.

# **PORT** FACILITIES

**Intels**' ports facilities meet first-class standards and are tailored for each client's needs. The jetties are able to accommodate any type of vessels with a bearing loading capacity up to 12 tons per square meters. INTELS can address any type of cargo handling and port operations, from bulk cargo to heavy lift and overdimensional cargo, from liquid chemicals to containers.

|                  | ONNE F.O.T.   | ONNE F.L.T.  | WARRI   | CALABAR |
|------------------|---------------|--------------|---------|---------|
| JETTY            | 1,600 m       | 1,700 m      | 2,300 m | 380 m   |
| DRAFTS           | 8 - 10 - 12 m | 7 - 8 - 10 m | 6 – 7 m | 7 m     |
| BOUNDARY<br>AREA | 116 Ha        | 400 Ha       | 150 Ha  | 6 Ha    |