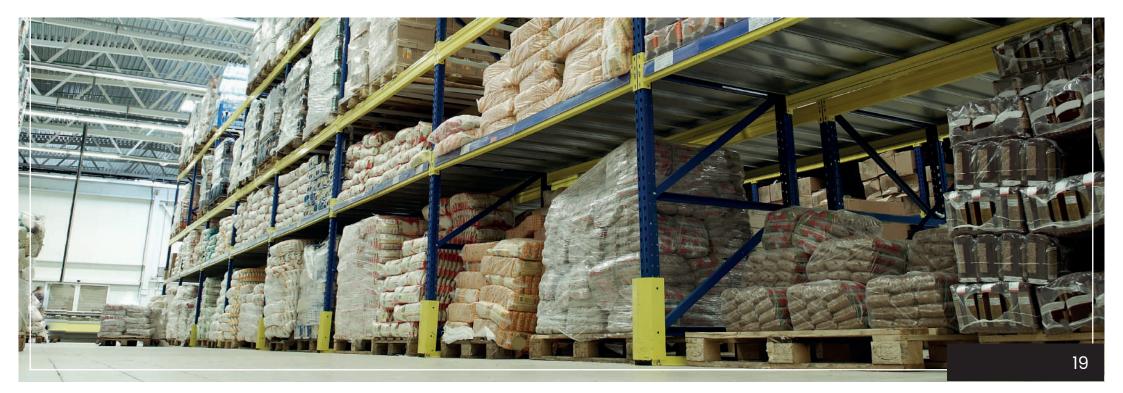

# WEST AFRICA CATERING NIGERIA

WACN provides **over 10,000 meals per day**, with a wide offer of national, western and eastern cuisine meals; food service ,supplies and equipment are sourced throughout the world and brought into the Onne Oil & Gas Free Zone.

5,000 sqm of temperature-controlled space

1,200 sqm of chillers

1,500 sqm of freezers

**refrigerated cargo containers**, slinged cargo boxes, portable power supply generators, delivery trucks and personnel vans, fully equipped kitchens and laundries, etc.