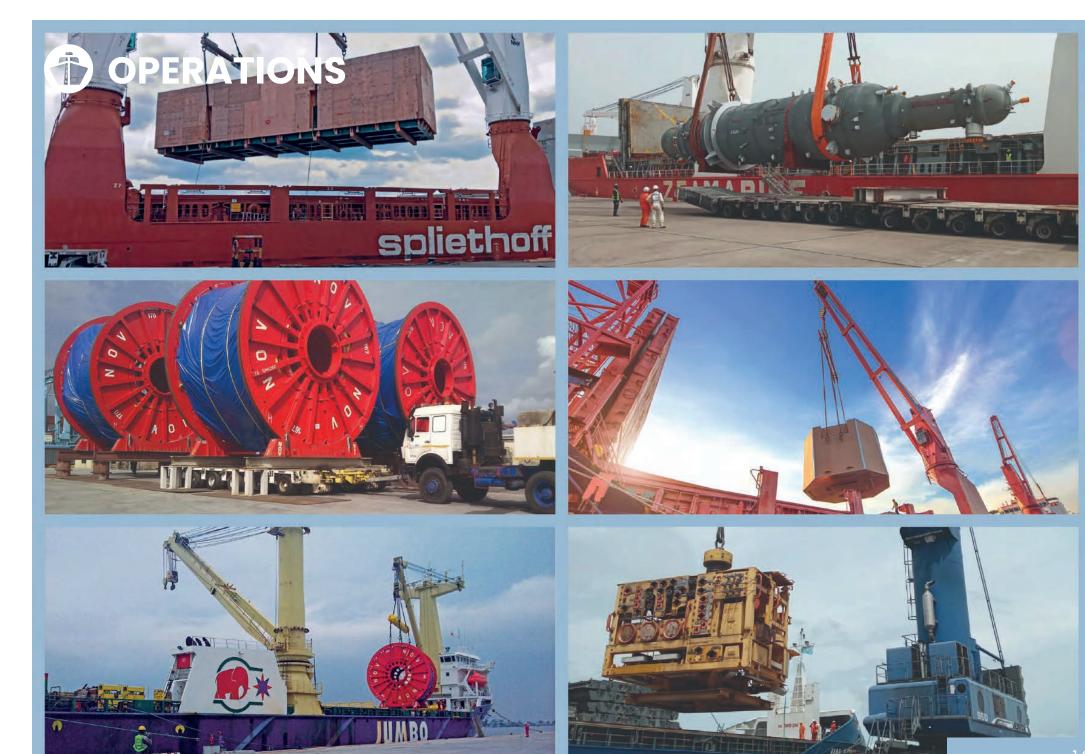

## Available for discharge / load operations at quay but not limited to.

#### F.O.T. TERMINAL JETTY:

1x Liebherr 550 – SWL 144Te (Mobile Harbour Crane) 2x Manitowoc 999 Series – SWL 250Te (Crawler Crane) Manitowoc 12000 and 777 Series with SWL 120Te and 180Te

#### **FLT TERMINAL JETTY:**

1x Liebherr 600 – SWL 208Te (Mobile Harbour Crane) 1x Manitowoc 999 Series – SWL 250Te (Crawler Crane) Manitowoc 12000 and 777 Series with SWL 120Te and 180Te

#### **ONNE GENERAL:**

Ix Terex AC250-01 – SWL 250Te (All Terrain Crane) Ix Grove GMK5220 – SWL 220Te (All Terrain Crane) 2x Grove GMK5130 – SWL 130Te (All Terrain Crane) Several Rough Terrain Cranes SWL from 30Te to 120Te Several Counterbalance Forklift SWL from 3Te to 32Te 4x Reachstackers 4x Pettibone (Pipe Handler)

45 Trucks from 30Te Flatbed to 90Te Lowbed

In-House Heavylift Team with Equipment plus additional outsourced subject to activities Full in-house rigging Lift