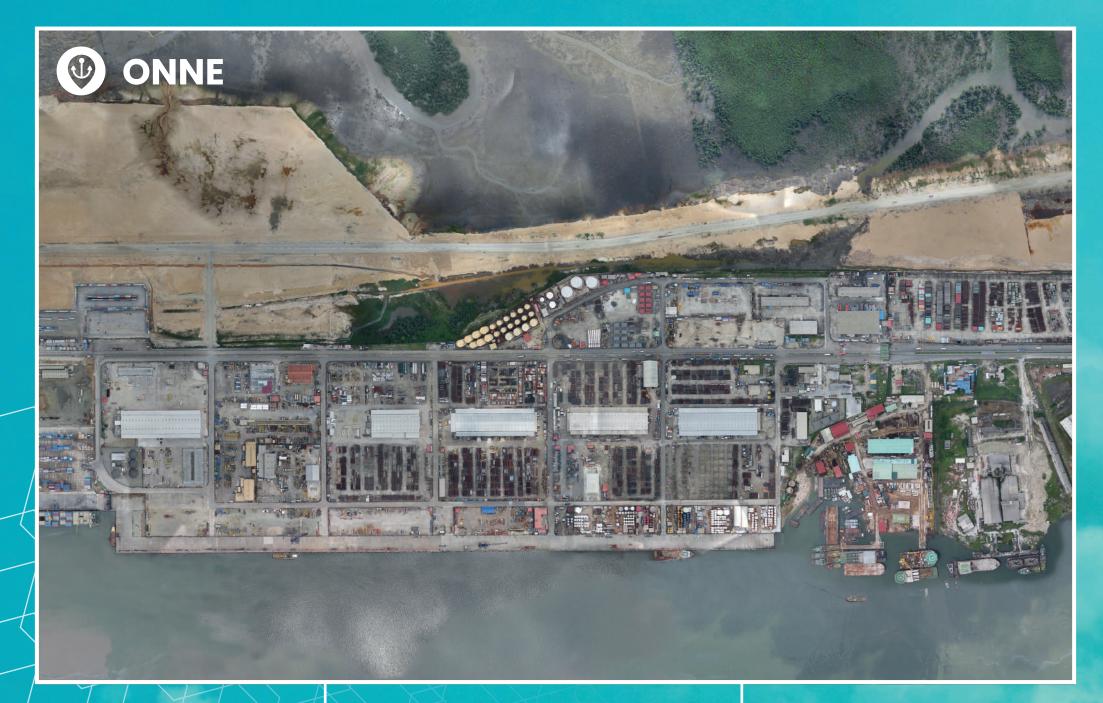

# **PORT** FACILITIES

**Intels**' ports facilities meet first-class standards and are tailored for each client's needs. The jetties are able to accommodate any type of vessels with a bearing loading capacity up to 12 tons per square meters. INTELS can address any type of cargo handling and port operations, from bulk cargo to heavy lift and overdimensional cargo, from liquid chemicals to containers.

|                  | ONNE F.O.T.   | ONNE F.L.T.  | WARRI   | CALABAR |
|------------------|---------------|--------------|---------|---------|
| JETTY            | 1,600 m       | 1,700 m      | 2,300 m | 380 m   |
| DRAFTS           | 8 - 10 - 12 m | 7 - 8 - 10 m | 6 – 7 m | 7 m     |
| BOUNDARY<br>AREA | 116 Ha        | 400 Ha       | 150 Ha  | 6 Ha    |

## Federal Ocean Terminal