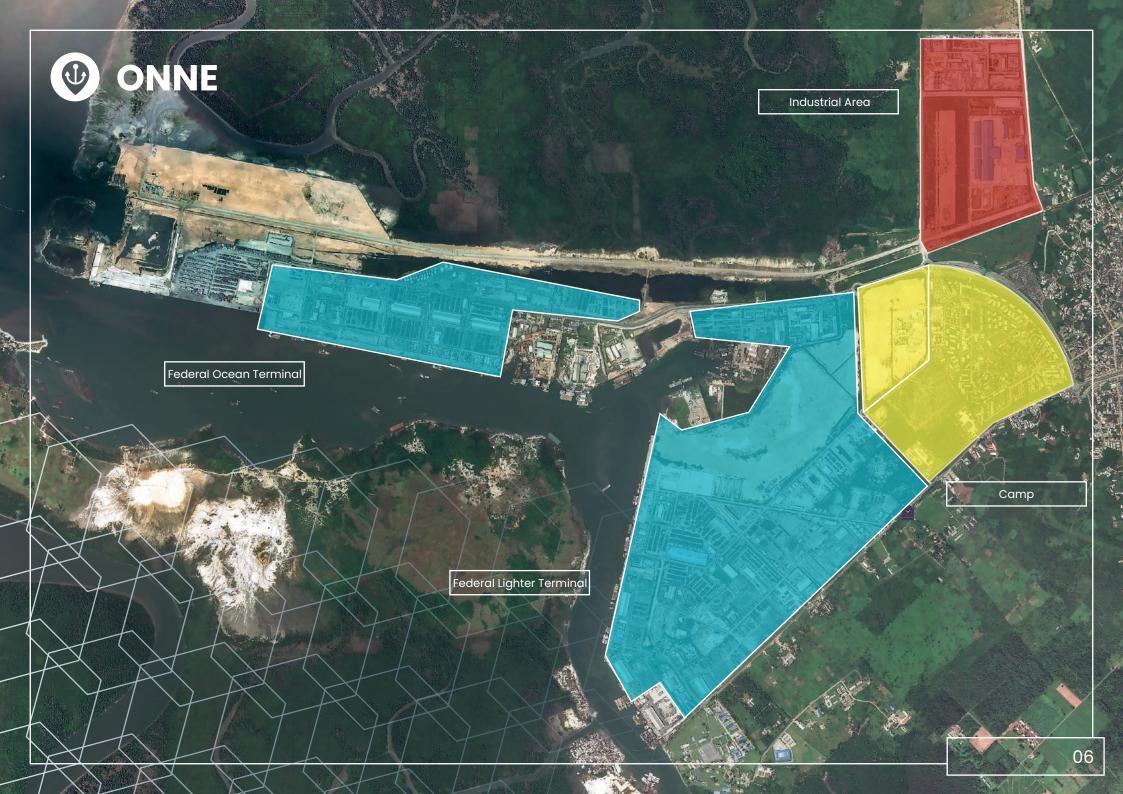

Calabar Port Complex 🔮 🔂 🎰 🔘

Onne Camp Estate 🗐 🔘 🖱 Onne Port Federal Ocean Terminal 🔮 🔂 🎰 🔘 Onne Port Federal Lighter Terminal 🚳 🔂 📩 🔘

**Intels Nigeria Ltd.** provides comprehensive integrated logistics services, operating prominent Government owned free zones in Nigeria.

# **PORT** FACILITIES

**Intels**' ports facilities meet first-class standards and are tailored for each client's needs. The jetties are able to accommodate any type of vessels with a bearing loading capacity up to 12 tons per square meters. INTELS can address any type of cargo handling and port operations, from bulk cargo to heavy lift and overdimensional cargo, from liquid chemicals to containers.

|                  | ONNE F.O.T.   | ONNE F.L.T.  | WARRI   | CALABAR |
|------------------|---------------|--------------|---------|---------|
| JETTY            | 1,600 m       | 1,700 m      | 2,300 m | 380 m   |
| DRAFTS           | 8 - 10 - 12 m | 7 - 8 - 10 m | 6 – 7 m | 7 m     |
| BOUNDARY<br>AREA | 116 Ha        | 400 Ha       | 150 Ha  | 6 Ha    |

## Federal Ocean Terminal

# Federal Lighter Terminal