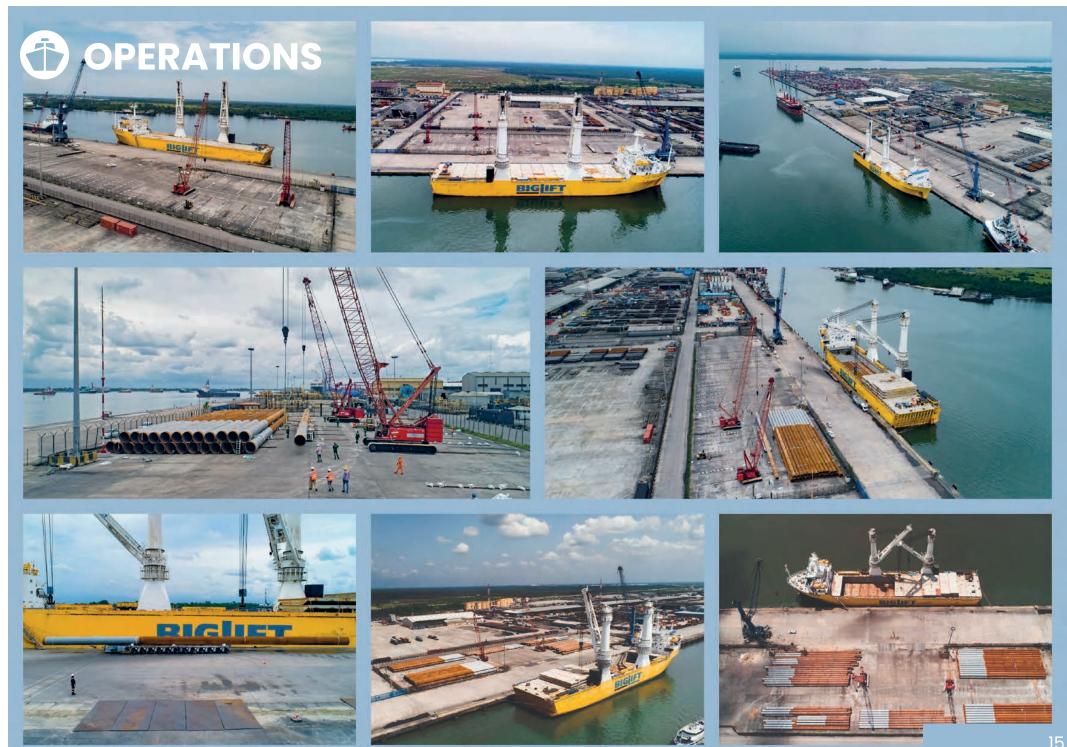

# PORT SERVICES

Receiving and dispatching goods while providing localized services and supplies: Intels offers a customized service package to cater to the requirements of companies engaged in the oil production and commercial business.

**CARGO HANDLING** Our Intels ports in Warri, Onne, and Calabar provide efficient and reliable cargo handling services, ensuring seamless movement and management of goods.

**DEDICATED EQUIPMENT** We offer a wide range of dedicated equipment designed to meet the specific needs of various industries, enhancing operational efficiency and productivity.

**DEDICATED PORT FACILITIES** Equipped with state-of-the-art facilities including advanced cranes and handling machinery, we guarantee optimal performance and safety for all your cargo requirements productivity.

**DEDICATED PERSONNEL** Our Intels ports pride themselves on a team of dedicated and skilled personnel who are committed to providing exceptional service, ensuring smooth operations and customer satisfaction.