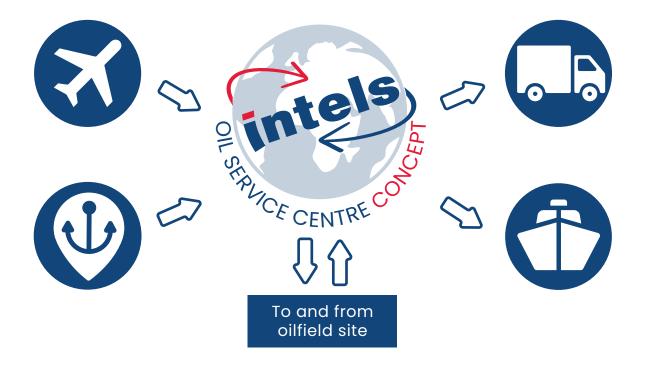

INTELS **Oil Service Centres** situated in government-owned free zones, function as interconnected hubs. They provide client-specific areas for incoming cargoes, allowing safe storage, inspection, and assembly while awaiting customs clearance. This streamlined process ensures that cargoes are efficiently prepared for transportation to offshore rigs or their final destinations.