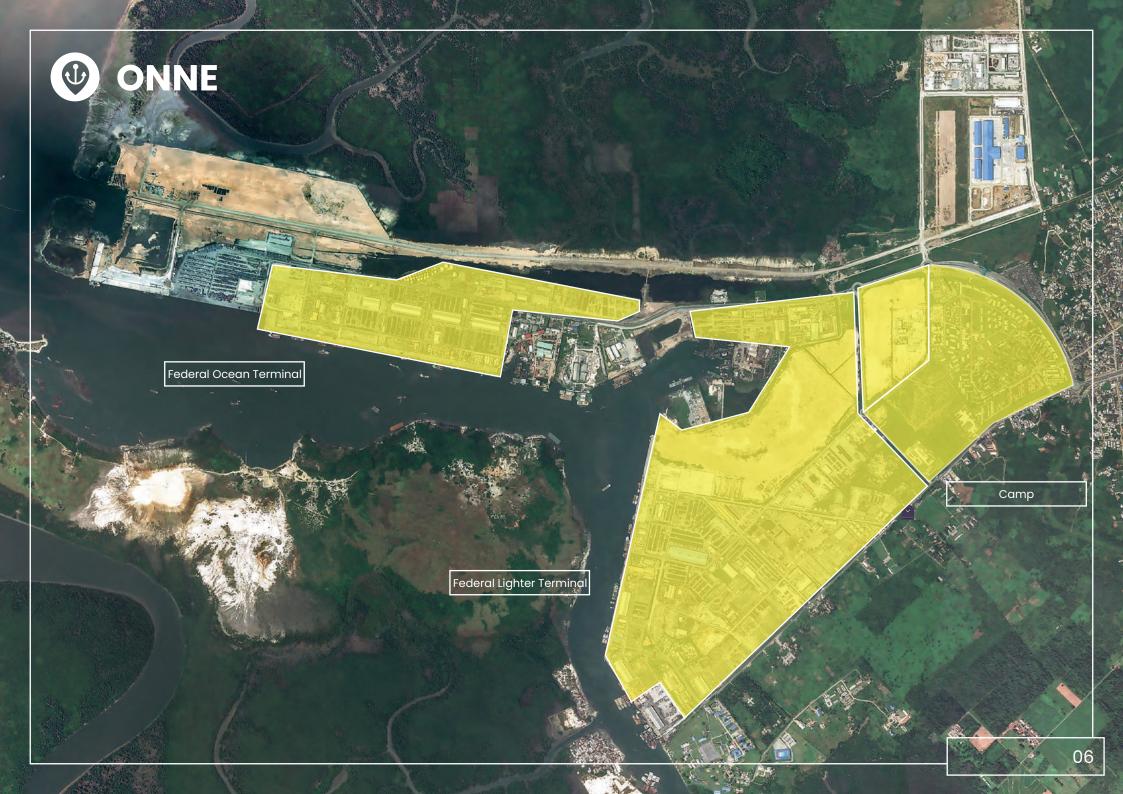

Onne Camp Estate 🗐 🔘 🖱 Onne Port Federal Ocean Terminal 🔮 🔂 🎰 🔘 Onne Port Federal Lighter Terminal 🚳 🔂 📩 🔘

**Intels Nigeria Ltd.** provides comprehensive integrated logistics services to the Oil & Gas Industry, operating prominent Government owned port premises / Free Zones in Nigeria.

### Federal Ocean Terminal

### Federal Lighter Terminal

**ESTATE FACILITIES** 

**Intels Nigeria Limited** offers residential estates and services to its clients. Planned and built close to the commercial facilities to minimize transport costs, our residential estates are considered top-of-the-line in Nigeria.

IN YELLOW ELIGIBLE AREAS FOR CONTAINER TERMINAL.