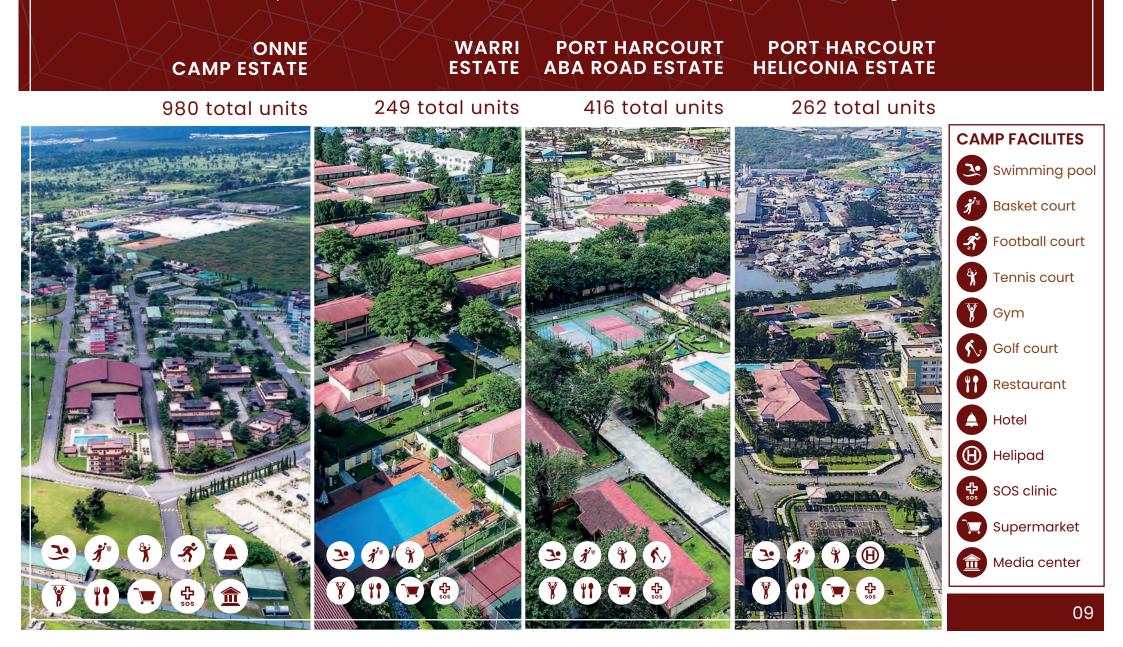

### intels INTELS: at a glance

Warri Estate

Port Harcourt, Heliconia Estate
Port Harcourt, Aba Road Estate

PORT FACILITIES
PORT SERVICES
ESTATE FACILITIES
CONTAINER TERMINAL
GENERAL SERVICES
CATERING

Calabar Port Complex 🔮 🔂 🎰 🔘

### Federal Lighter Terminal

**ESTATE FACILITIES** 

**Intels Nigeria Limited** offers residential estates and services to its clients. Planned and built close to the commercial facilities to minimize transport costs, our residential estates are considered top-of-the-line in Nigeria.