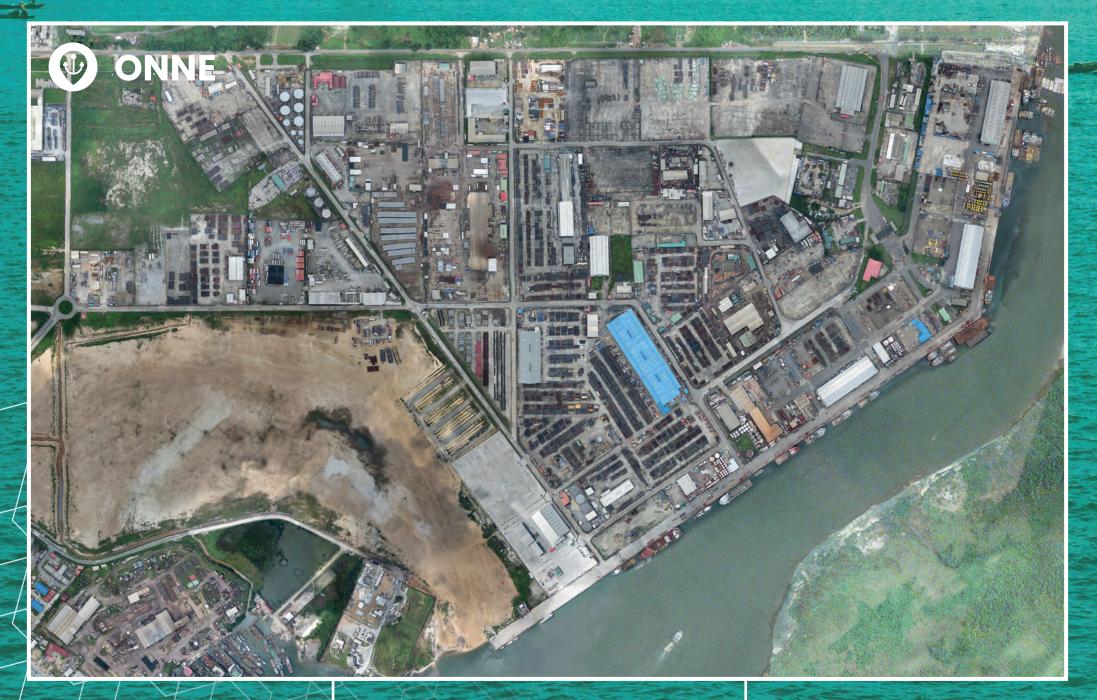

### **PORT FACILITIES**

**Intels**' ports facilities meet first-class standards and are tailored for each client's needs. The company applies the highest security standards and systems to port services and infrastructure, gamering world-standard certification at its sites.

| $\rightarrow$    | ONNE F.O.T.   | ONNE F.L.T.  | WARRI   | CALABAR |
|------------------|---------------|--------------|---------|---------|
| JETTY            | 1,600 m       | 1,700 m      | 2,300 m | 380 m   |
| DRAFTS           | 8 - 10 - 12 m | 7 - 8 - 10 m | 6 - 7 m | 7 m     |
| BOUNDARY<br>AREA | 116 Ha        | 400 Ha       | 150 Ha  | 6 Ha    |