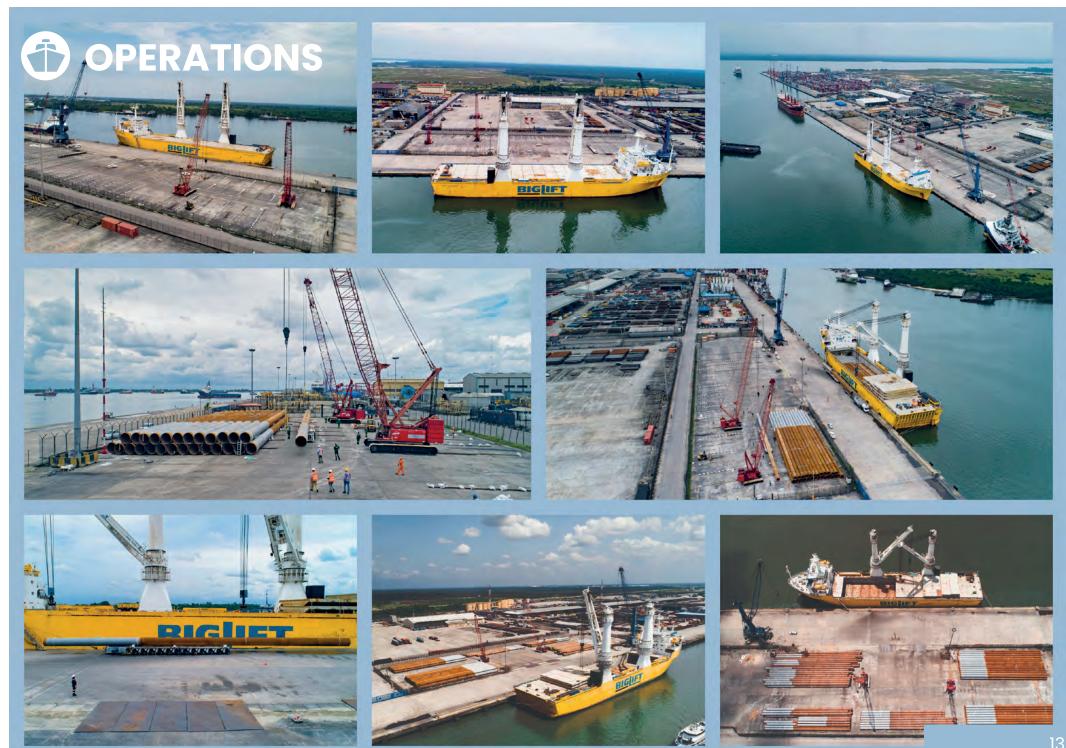

**CARGO HANDLING** Our Intels ports in Warri, Onne, and Calabar provide efficient and reliable cargo handling services, ensuring seamless movement and management of goods.

**DEDICATED EQUIPMENT** We offer a wide range of dedicated equipment designed to meet the specific needs of various industries, enhancing operational efficiency and productivity.

**DEDICATED PORT FACILITIES** Equipped with state-of-the-art facilities including advanced cranes and handling machinery, we guarantee optimal performance and safety for all your cargo requirements productivity.

**DEDICATED PERSONNEL** Our Intels ports pride themselves on a team of dedicated and skilled personnel who are committed to providing exceptional service, ensuring smooth operations and customer satisfaction.